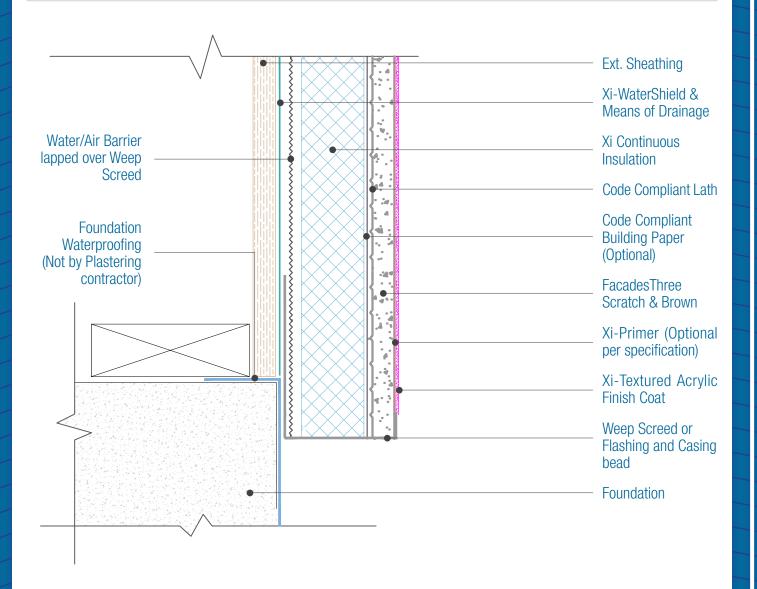

## FacadesThree WaterShield Xi-Series Foundation

Date. 06-15-2021 | Detail. F3WSXI.VI.1 v1

## NOTES:

- 1. FXI WaterShield transition and accessory products and installation can be found in the project specifications, product datasheets and the WaterShield Details.
- 2. A specific means of drainage plane is required in certain building codes and construction types. Check with your specific code or contact FXI Technical Services for assistance.
- 3. Attach penetrations to structural member and ensure the penetration is watertight.
- 4. Drainage must be continuous either behind the accessory or into a weeped track.
- 5. Assembly Termination: Minimum 4" above earth, 2" above sidewalk.
- 6. Responsibility of the flashing is not necessarily that of the plastering contractor and should be denoted in the contract documents.